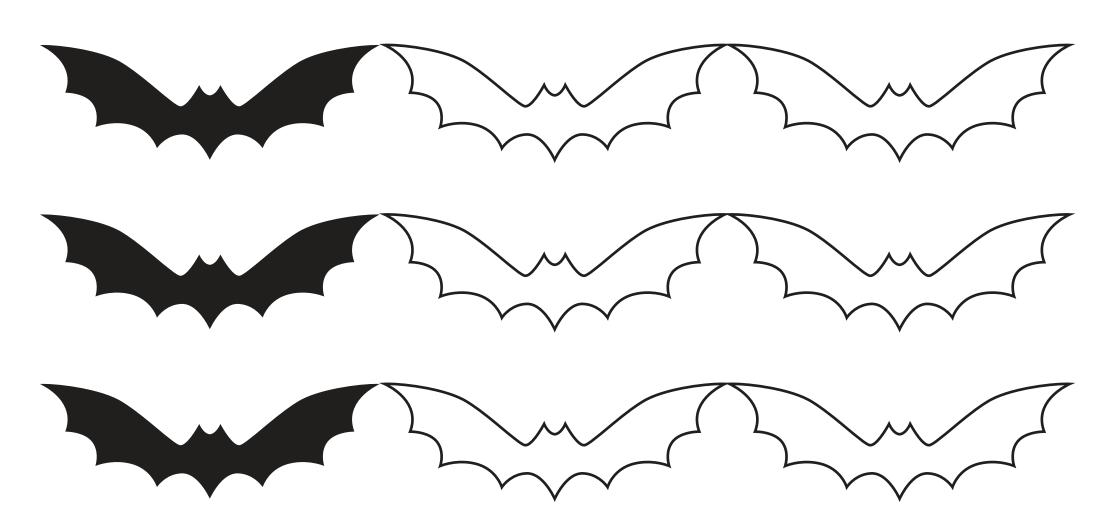

#### **Bat Garland**

Cut out each row of bats, colour them in, stick them together, and use them to decorate your house for Halloween.