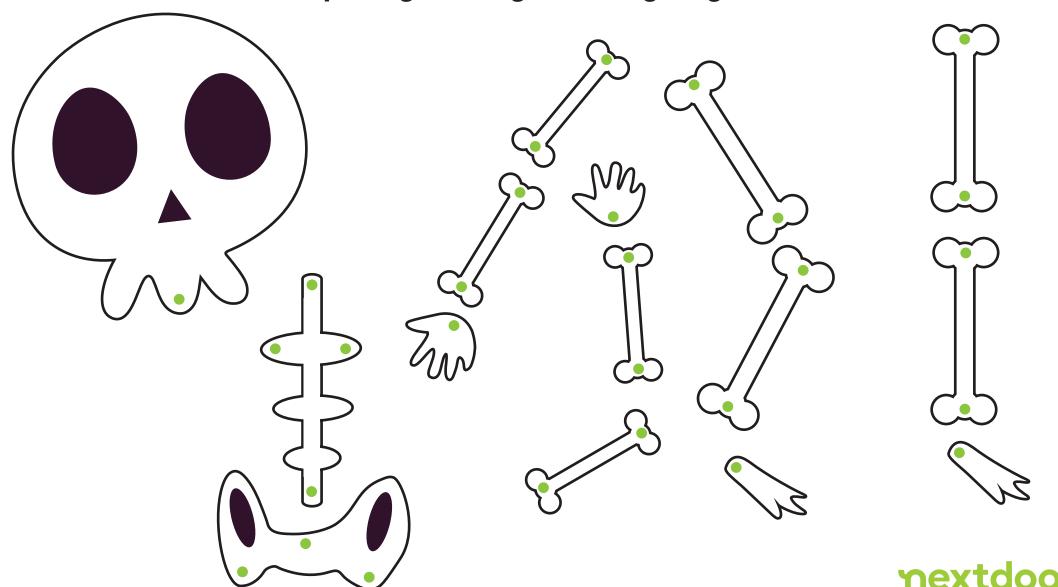

### **Pushpin Skeleton**

Build your own moving skeleton by cutting out all separate pieces, and then pinning them together using the green marks.