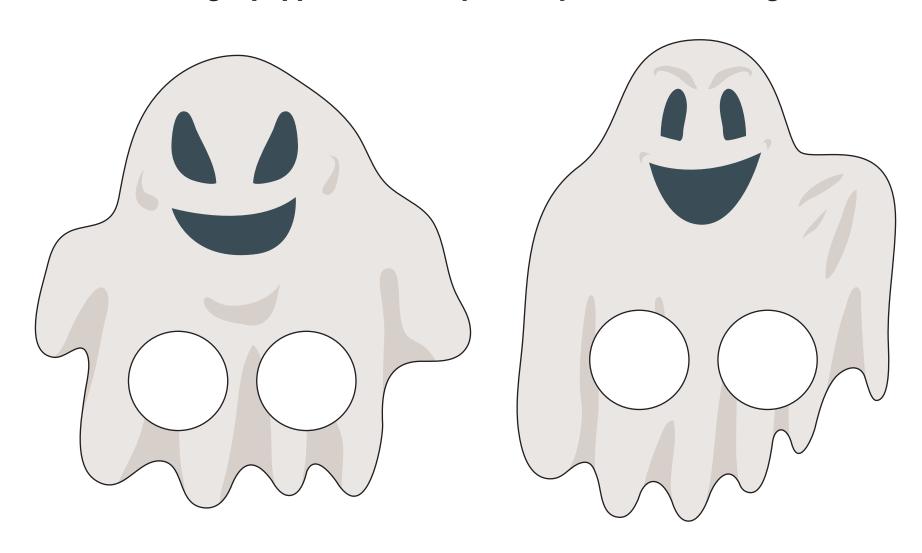

# **Finger Puppets**

Cut out these finger puppets and host your very own Halloween ghosts show.